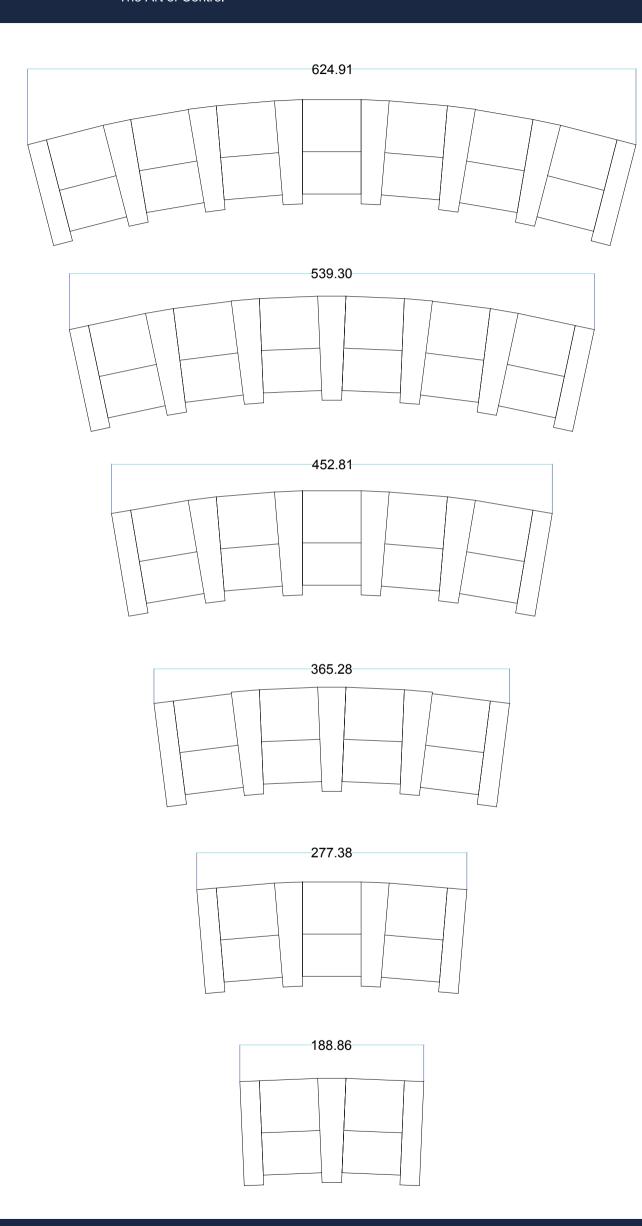

xurious Cinema Seating made with the finest materials
- Multiple seating options available, e.g. combinations of 2,3, 4, 5 seats, etc.
- Low-rise design improves speaker performance and avoids blocking the screen
- Quiet and smooth motor operation

"The ultimate Big Screen experience!"







Phone: +34 952 817 926 Mobile: +34 637 570 140 email: info@creation.com.es

# CREATION The Art of Control

Single unit measurements in cm







Cinema Chair Closed







Cinema Chair Open

Phone: +34 952 817 926 Mobile: +34 637 570 140 email: info@creation.com.es

## CREATION The Art of Control

Straight setup configuration measurements in cm



Phone: +34 952 817 926 Mobile: +34 637 570 140 email: info@creation.com.es

### CREATION The Art of Control

Curved setup configuration measurements in cm



### CREATION The Art of Control





### Experience the Big Screen like never before!

Revolutionise your home cinema experience with the Creation Joystick. Occasionally a product comes along that seems so obvious in its simplicity that you wonder why nobody ever thought of it before. The Creation Joystick is one of those products. Built into the armrests of Creation Cinema and TV Chairs, the Joystick is concealed within the chair when not in use, gliding silently to its raised position when needed. The Joystick easily adjusts the chair's built-in motors to your optimum viewing position.

The Creation Joystick integrates with your home control system to manage your Cinema room through a simple On Screen Interactive Menu. All you have to do is access your favourite movie and recline to yo