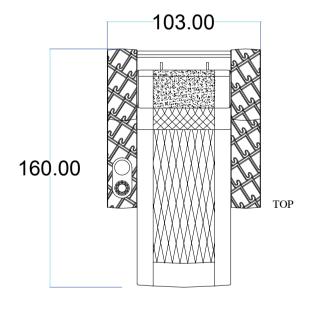

# CREATION The Art of Control

Single unit measurements in cm

Cinema Chair Closed

Cinema Chair Open

Phone: +34 952 817 926 Mobile: +34 637 570 140 email: info@creation.com.es