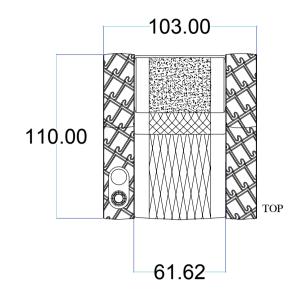

# CREATION The Art of Control

Single unit measurements in cm

Cinema Chair Closed

Cinema Chair Open

Phone: +34 952 817 926 Mobile: +34 637 570 140 email: info@creation.com.es