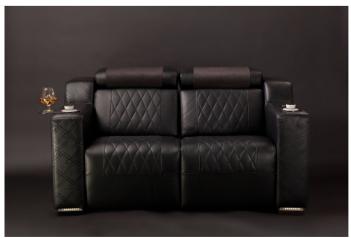

The Cinema Chairs can adapt to any desired layout, be it grouped in curved or straight rows, or any other arrangement to suit the room. The Creation Joystick can be installed into the armrest to provide direct control of the chair motor and also manage the Creation On Screen Menu, if this is a feature of your system.

#### The world's best Cinema seating

- Luxurious Cinema Seating made with the finest materials
- Multiple seating options available, e.g. combinations of 2,3, 4, 5 seats, etc.
- Low-rise design improves speaker performance and avoids blocking the screen
- Quiet and smooth motor operation