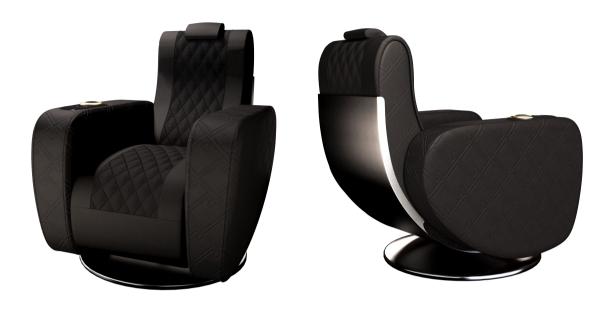

### The most luxurious seating experience you will ever have

The Creation TV Chair is hand-crafted using the finest materials available with a choice of the softest Italian leather to provide the most luxurious seating experience you will ever have. This, combined with the quietest motors, hand-stitched leather finishing and world-class design, underlines our commitment to your comfort.

Ergonomically designed to ensure optimal comfort and support, every Creation TV Chair has been developed to provide maximum comfort. Using the latest in rechargeable battery technology, the motors operate for long periods enabling the chair to be placed anywhere in the room. The Creation Joystick can be installed into the armrest to provide control of the chair motors and also manage the Creation On Screen Menu, if this is a feature of your system.

The Creation TV Chair – luxury at its finest!