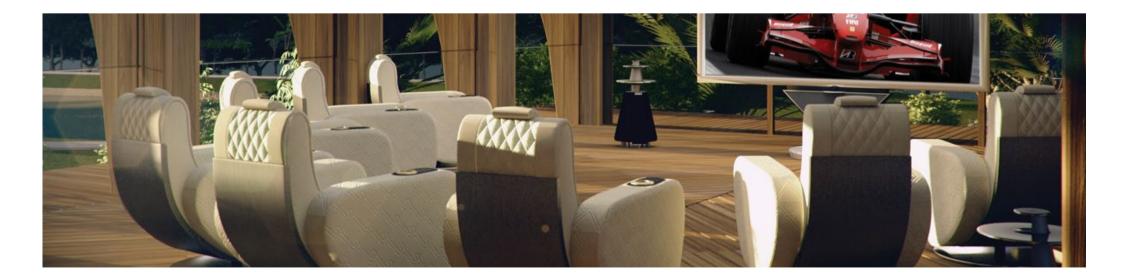

### Experience the Big Screen like never before!

Revolutionise your home cinema experience with the Creation Joystick. Occasionally a product comes along that seems so obvious in its simplicity that you wonder why nobody ever thought of it before. The Creation Joystick is one of those products. Built into the armrests of Creation Cinema and TV Chairs, the Joystick is concealed within the chair when not in use, gliding silently to its raised position when needed. The Joystick easily adjusts the chair's built-in motors to your optimum viewing position.

The Creation Joystick integrates with your home control system to manage your Cinema room through a simple On Screen Interactive Menu. All you have to do is access your favourite movie and recline to your preferred position. Watching movies has never been so comfortable!